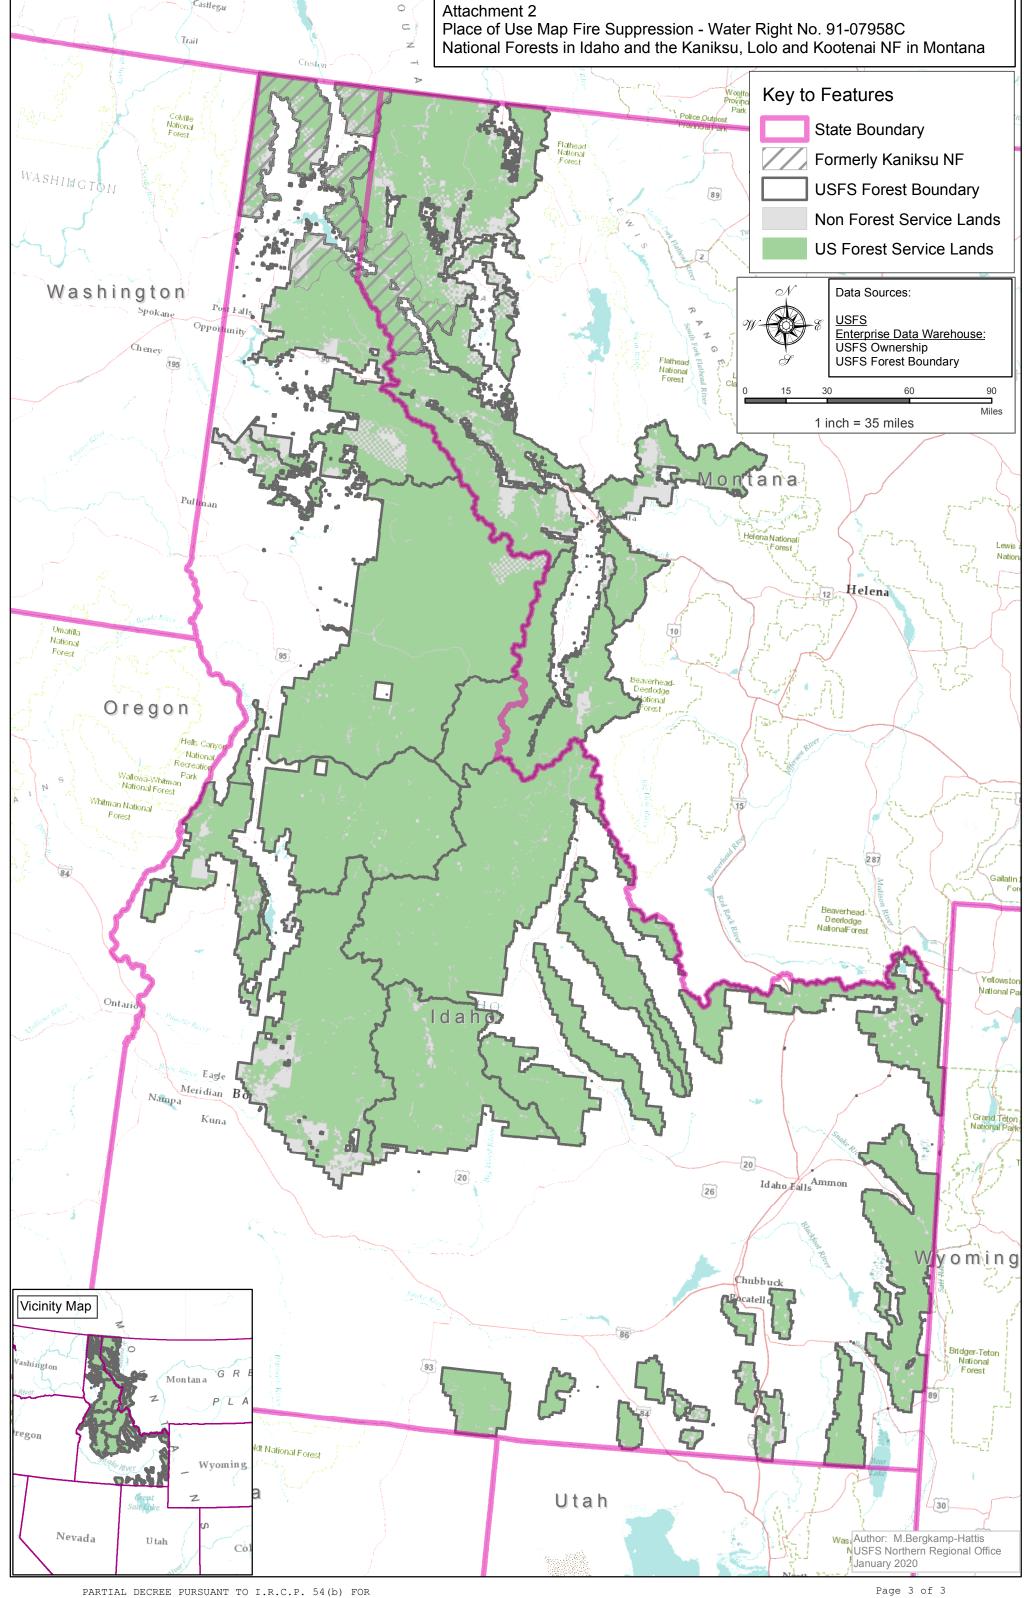

Administrative-Fire Suppression 01/01 - 12/31

PLACE OF USE: National Forests in Idaho and the Kaniksu, Lolo and Kootenai National Forests in

Montana.

See Attachment 2.

OTHER PROVISIONS NECESSARY FOR DEFINITON OR ADMINISTRATION OF THIS WATER RIGHT: